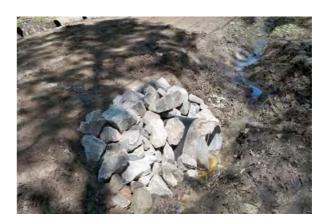

## Site Photographs

Before

During

After

Feet

File:C:/sethdata/projects/projectmaps/Vadalia Rd 2010-212

## Beaufort County Public Works Stormwater Infrastructure

Project Summary

Project Summary: Vidalia Road

Project #:2010-212 Completed Apr-10

Narrative Description of Project:

Cleaned out 100 L.F. of roadside ditch. Installed (1) crossline pipe and rip rap for erosion control.