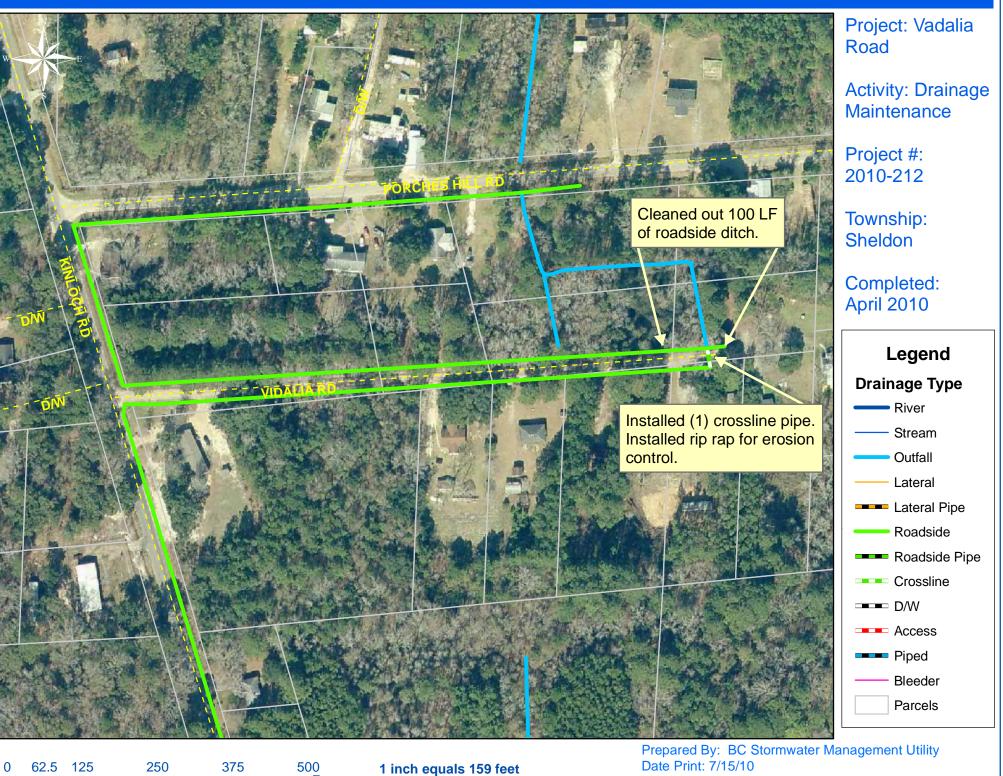

## Beaufort County Public Works Stormwater Infrastructure

Project Summary

Project Summary: Vidalia Road

Project #:2010-212 Completed Apr-10

Narrative Description of Project:

Cleaned out 100 L.F. of roadside ditch. Installed (1) crossline pipe and rip rap for erosion control.