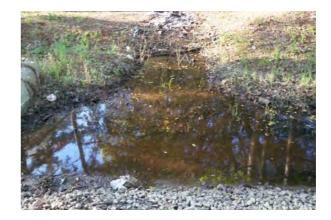

## Site Photographs

Before

During

After

Feet

File:C:/sethdata/projects/projectmaps/Vadalia Rd 2010-212

## Beaufort County Public Works Stormwater Infrastructure

Project Summary

Project Summary: Vidalia Road

Project #:2010-212 Completed Apr-10

Narrative Description of Project:

Cleaned out 100 L.F. of roadside ditch. Installed (1) crossline pipe and rip rap for erosion control.