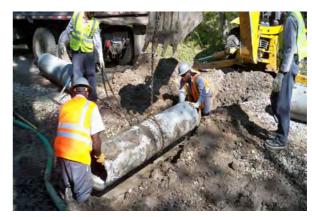

## Site Photographs

Before

During

After

Feet

File:C:/sethdata/projects/projectmaps/Vadalia Rd 2010-212

## Beaufort County Public Works Stormwater Infrastructure

Project Summary

Project Summary: Vidalia Road

Project #:2010-212 Completed Apr-10

Narrative Description of Project:

Cleaned out 100 L.F. of roadside ditch. Installed (1) crossline pipe and rip rap for erosion control.